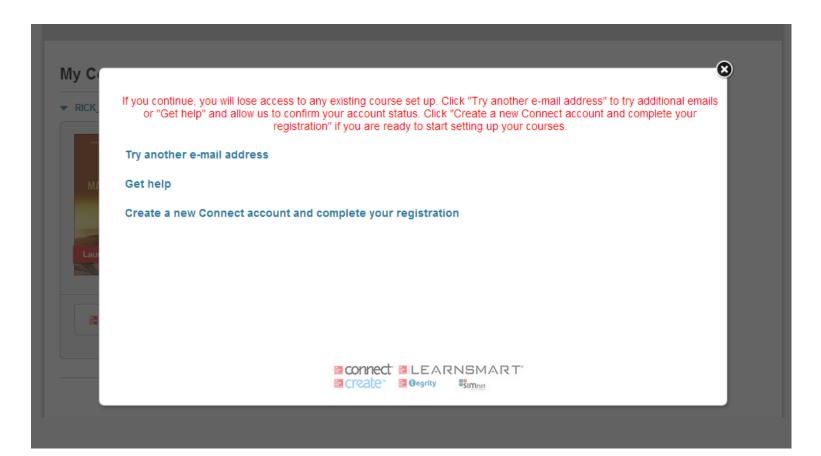

If your email was not found, you can try another email address, or complete a new registration.

For new registrations, enter your email address, choose a password and security questions (in case you forget a password in the future.)

| Cre   | ate your Connect account         |                                               |  |
|-------|----------------------------------|-----------------------------------------------|--|
| Enter | information in the fields below. |                                               |  |
|       | Email Address:                   | This will be your Connect login email address |  |
|       | demo@castudent.com               |                                               |  |
|       | Password:                        | At least six characters; no spaces            |  |
|       | Confirm password:                |                                               |  |
|       | Security question:               |                                               |  |
|       | Choose one Security answer:      | <b>▼</b>                                      |  |