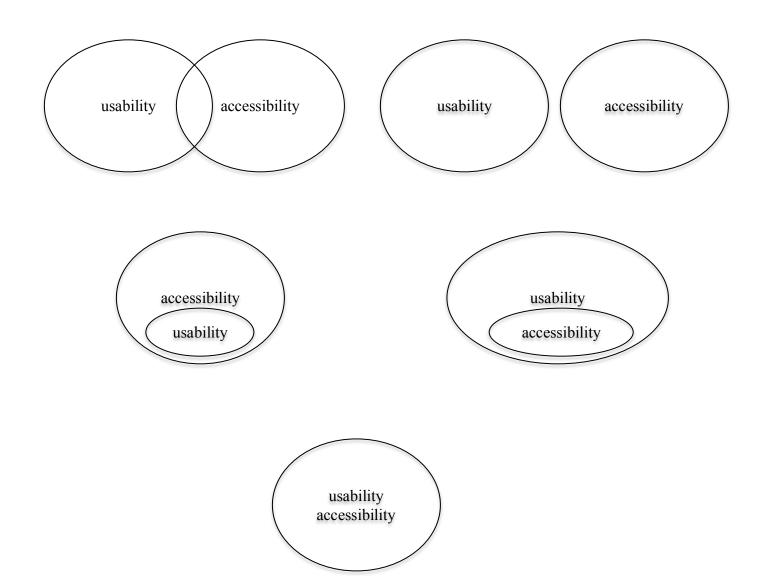

## Task #2

Develop a definition of **accessibility**, as it relates to hypermedia systems. Develop a definition of **usability**, as it relates to hypermedia systems. How do you think these concepts relate to one another? Which of the Venn Diagrams below do you think best captures their relationship?